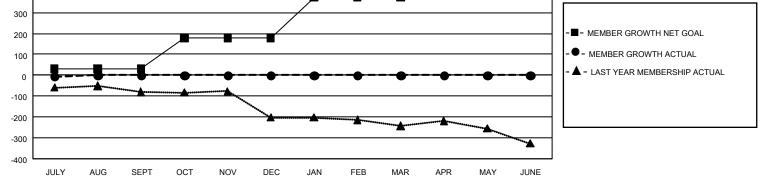

## GAT MONTHLY MEMBERSHIP PROGRESS REPORT

GMT Constitutional Area 1, Group L

REPORT DOES NOT INCLUDE CLUBS IN UNDISTRICTED AREAS.

| Clubs         |               |             |               | Members               |                        |                         |                                                    |  |
|---------------|---------------|-------------|---------------|-----------------------|------------------------|-------------------------|----------------------------------------------------|--|
|               | RESULTS FOR   | R 2020-2021 |               | RESULTS FOR 2020-2021 |                        |                         |                                                    |  |
| QUARTER       | NEW CLUB GOAL | NEW CLUBS   | DROPPED CLUBS | QUARTER MEME          | BER GROWTH NET<br>GOAL | MEMBER GROWTH<br>ACTUAL | DROPPED<br>MEMBERS ACTUAL<br>(including transfers) |  |
| JULY/AUG/SEPT | 0             | 0           | 0             | JULY/AUG/SEPT         | 30                     | 40                      | 41                                                 |  |
| OCT/NOV/DEC   | 6             | 0           | 0             | OCT/NOV/DEC           | 149                    | 0                       | 0                                                  |  |
| JAN/FEB/MAR   | 0             | 0           | 0             | JAN/FEB/MAR           | 193                    | 0                       | 0                                                  |  |
| APR/MAY/JUNE  | 9             | 0           | 0             | APR/MAY/JUNE          | 102                    | 0                       | 0                                                  |  |