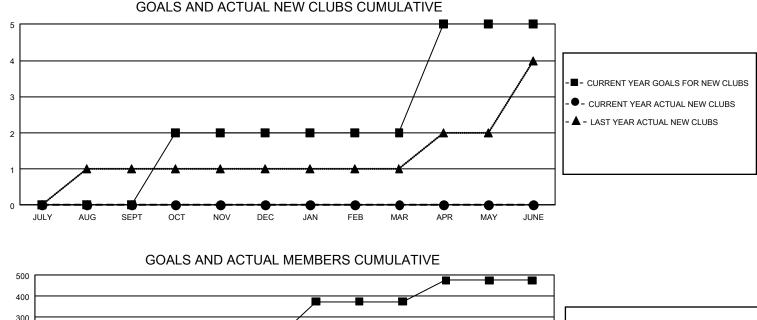

## GAT MONTHLY MEMBERSHIP PROGRESS REPORT

GMT Constitutional Area 1, Group L

REPORT DOES NOT INCLUDE CLUBS IN UNDISTRICTED AREAS.

| Clubs         |               |             |               | Members               |                        |                         |                                                    |  |
|---------------|---------------|-------------|---------------|-----------------------|------------------------|-------------------------|----------------------------------------------------|--|
|               | RESULTS FOR   | R 2020-2021 |               | RESULTS FOR 2020-2021 |                        |                         |                                                    |  |
| QUARTER       | NEW CLUB GOAL | NEW CLUBS   | DROPPED CLUBS | QUARTER MEME          | BER GROWTH NET<br>GOAL | MEMBER GROWTH<br>ACTUAL | DROPPED<br>MEMBERS ACTUAL<br>(including transfers) |  |
| JULY/AUG/SEPT | 0             | 0           | 0             | JULY/AUG/SEPT         | 30                     | 40                      | 41                                                 |  |
| OCT/NOV/DEC   | 6             | 0           | 0             | OCT/NOV/DEC           | 149                    | 0                       | 0                                                  |  |
| JAN/FEB/MAR   | 0             | 0           | 0             | JAN/FEB/MAR           | 193                    | 0                       | 0                                                  |  |
| APR/MAY/JUNE  | 9             | 0           | 0             | APR/MAY/JUNE          | 102                    | 0                       | 0                                                  |  |